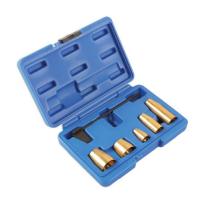

## PD Injector Alignment Kit - for VAG

Kit allows professional alignment check and adjustment of the PumpeDuse unit and installation of O-rings.

## **Additional Information**

- Applications: Volkswagen Phaeton, Touareg (from 2003), T5 (from 2004) and Audi A3 (from 2004). 4 Cylinder 4 valve per cylinder engines, 5-cylinder and 10-cylinder diesel engines.
- Equivalent to OEM T10210 (PD Injector setting gauge) and T10056 (brass components).
- Includes the PD Injector alignment and injector seal fitting tools.
- Precise positioning of the pump/nozzle unit.
- Can be used with Laser Part No. 5478 PD Injector Removal Kit.