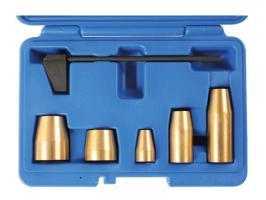

## PD Injector Alignment Kit - for VAG

Kit allows professional alignment check and adjustment of the PumpeDuse unit and installation of O-rings.

## **Additional Information**

- Applications: Volkswagen Phaeton, Touareg (from 2003), T5 (from 2004) and Audi A3 (from 2004). 4 Cylinder 4 valve per cylinder engines, 5-cylinder and 10-cylinder diesel engines.
- Equivalent to OEM T10210 (PD Injector setting gauge) and T10056 (brass components).
- Includes the PD Injector alignment and injector seal fitting tools.
- Precise positioning of the pump/nozzle unit.
- Can be used with Laser Part No. 5478 PD Injector Removal Kit.